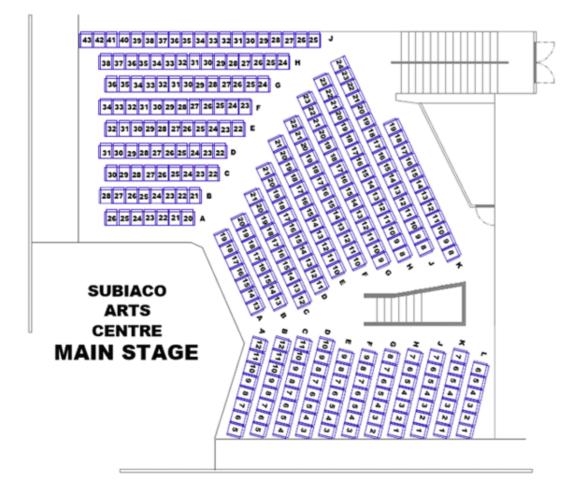

| 7.9m (on diagonal) | 7.9m (on diagonal) | 4.35m (lowest part of grid) |  |  |  |  |  |
| Loading Dock                                                           | 1.9m               |                    | I.8m                        |  |  |  |  |  |
| Distance from back row of auditorium to front of stage: 8.5m (maximum) |                    |                    |                             |  |  |  |  |  |

Click here to view the Theatre Specifications.

### **Technical Facilities**

A team of trained technicians is available to service the technical requirements of hirers.

- JANDS VISTA 53 Lighting Control System
- Data Projector and range of screens
- Extensive range of audio and lighting equipment

#### **Seating Plan**