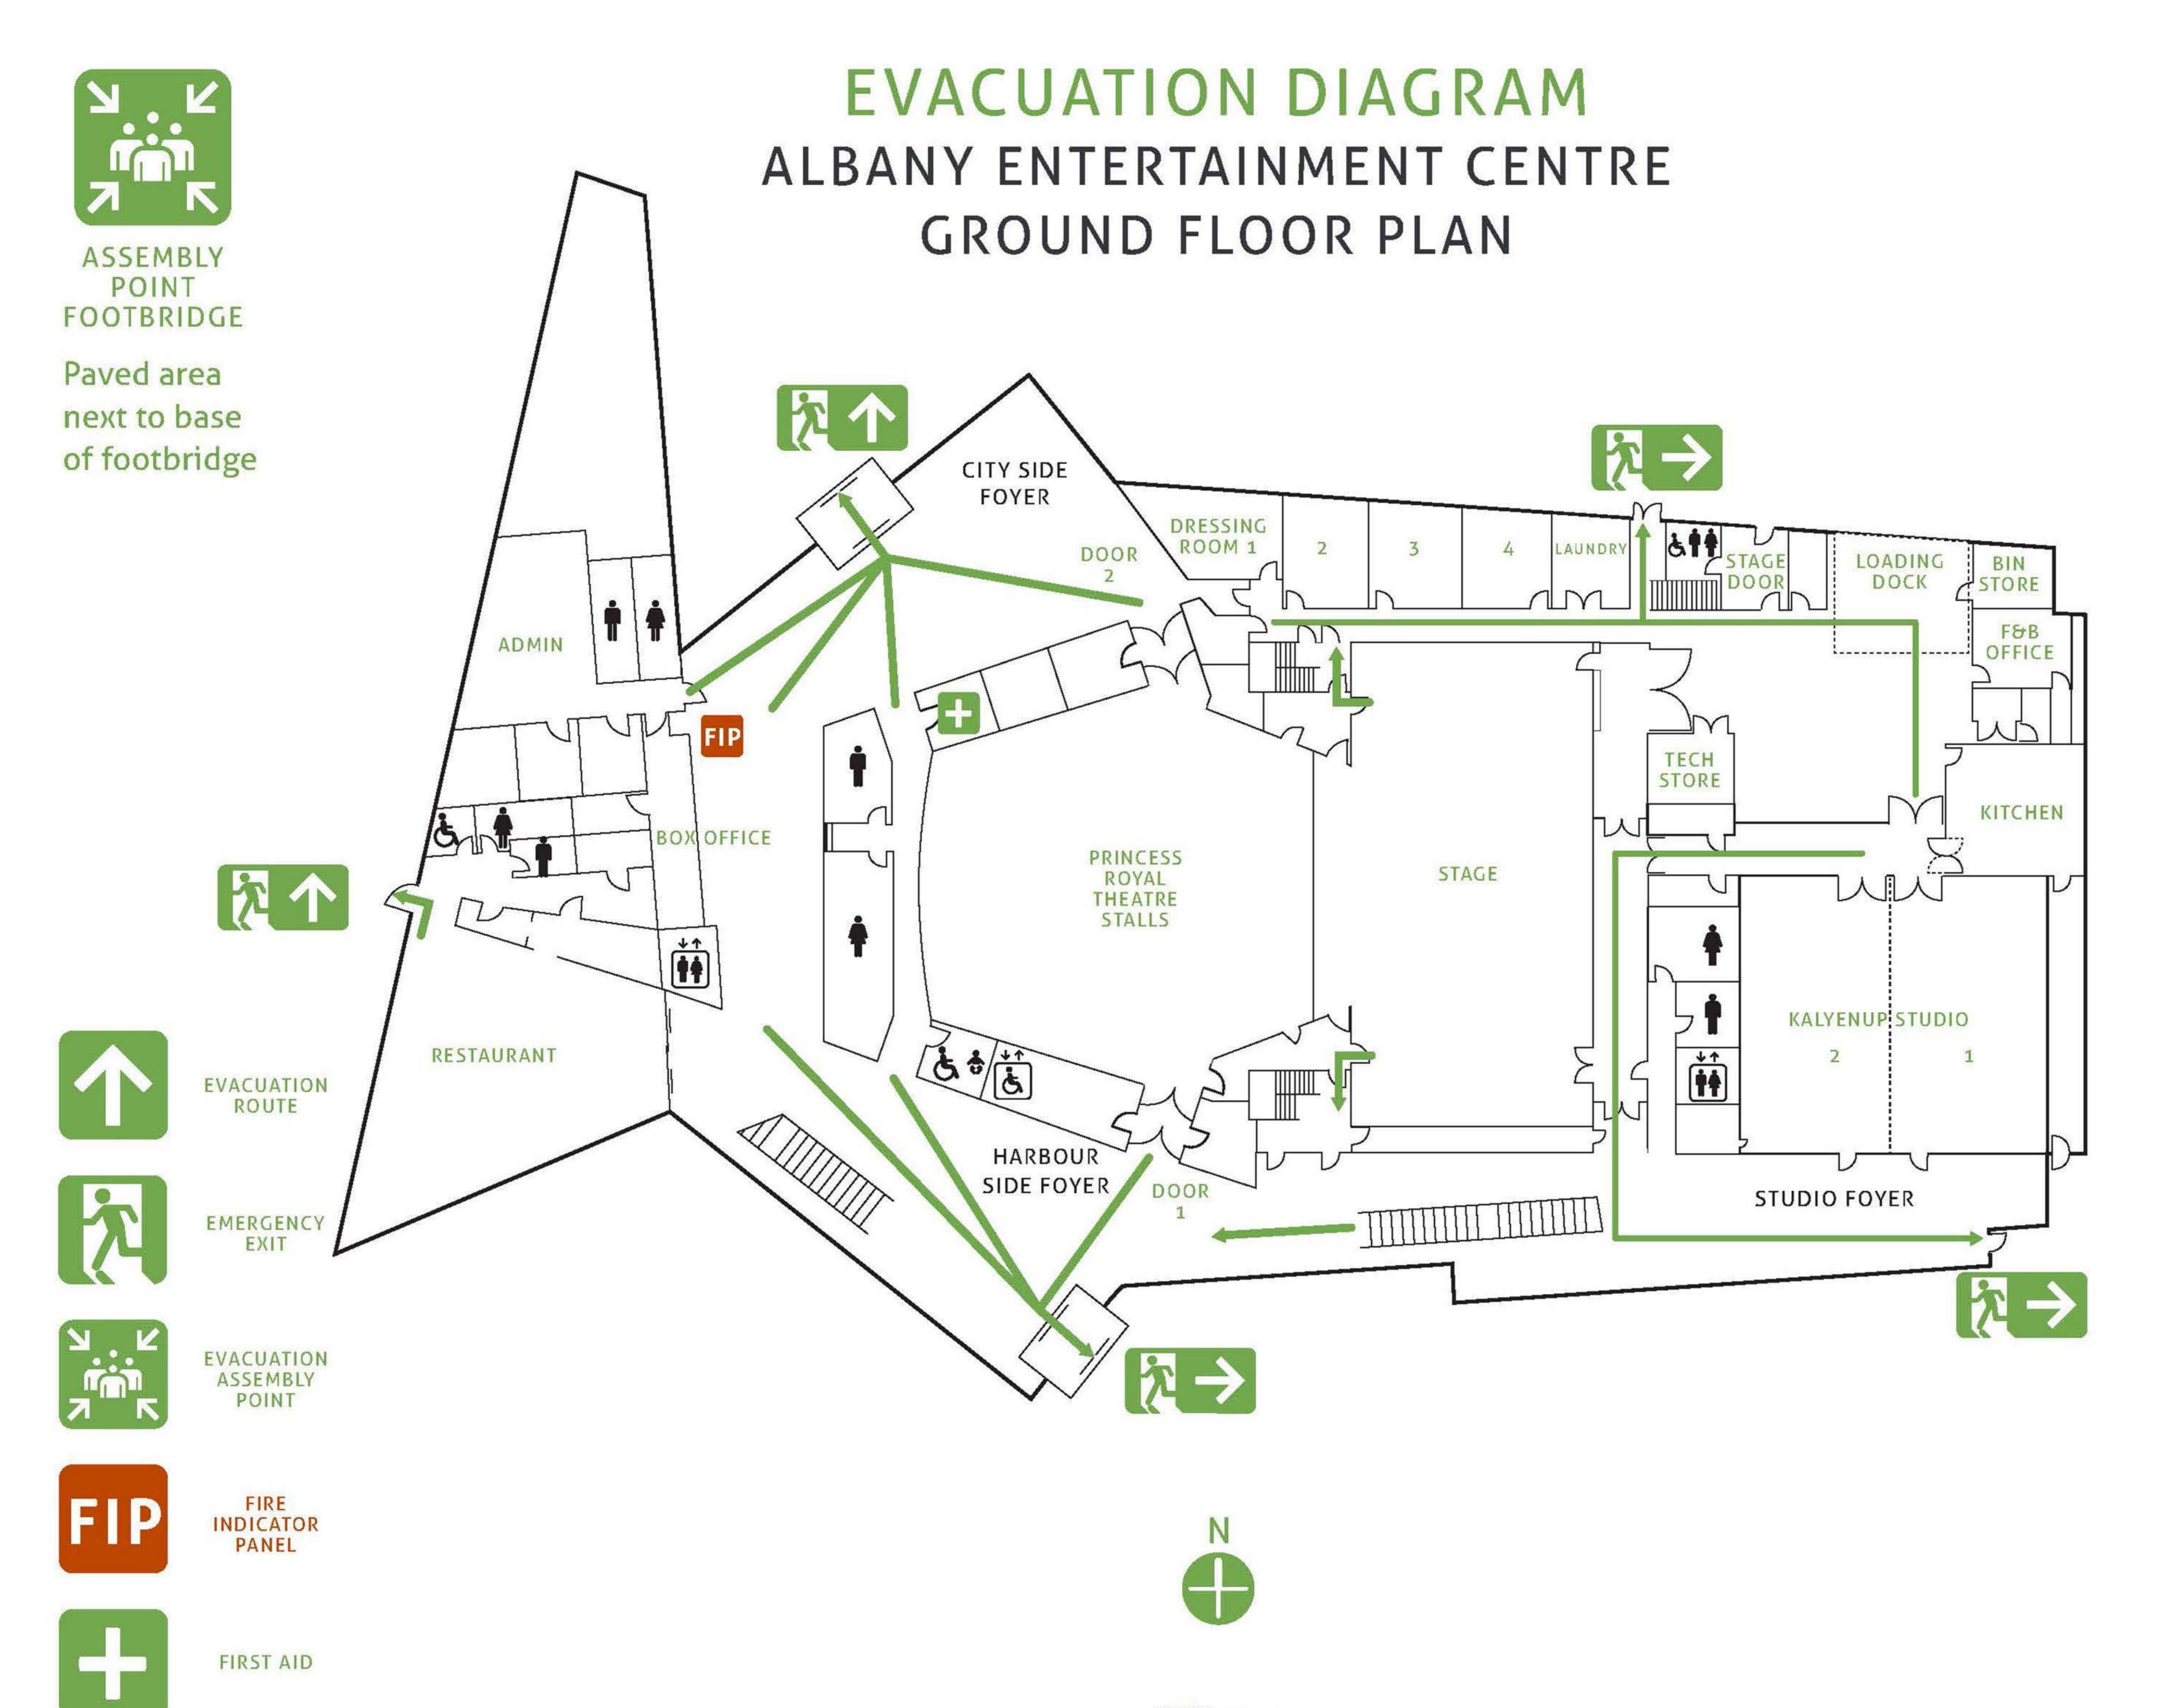

# ASSEMBLY POINT FOOTBRIDGE

Paved area next to base of footbridge

## EVACUATION DIAGRAM