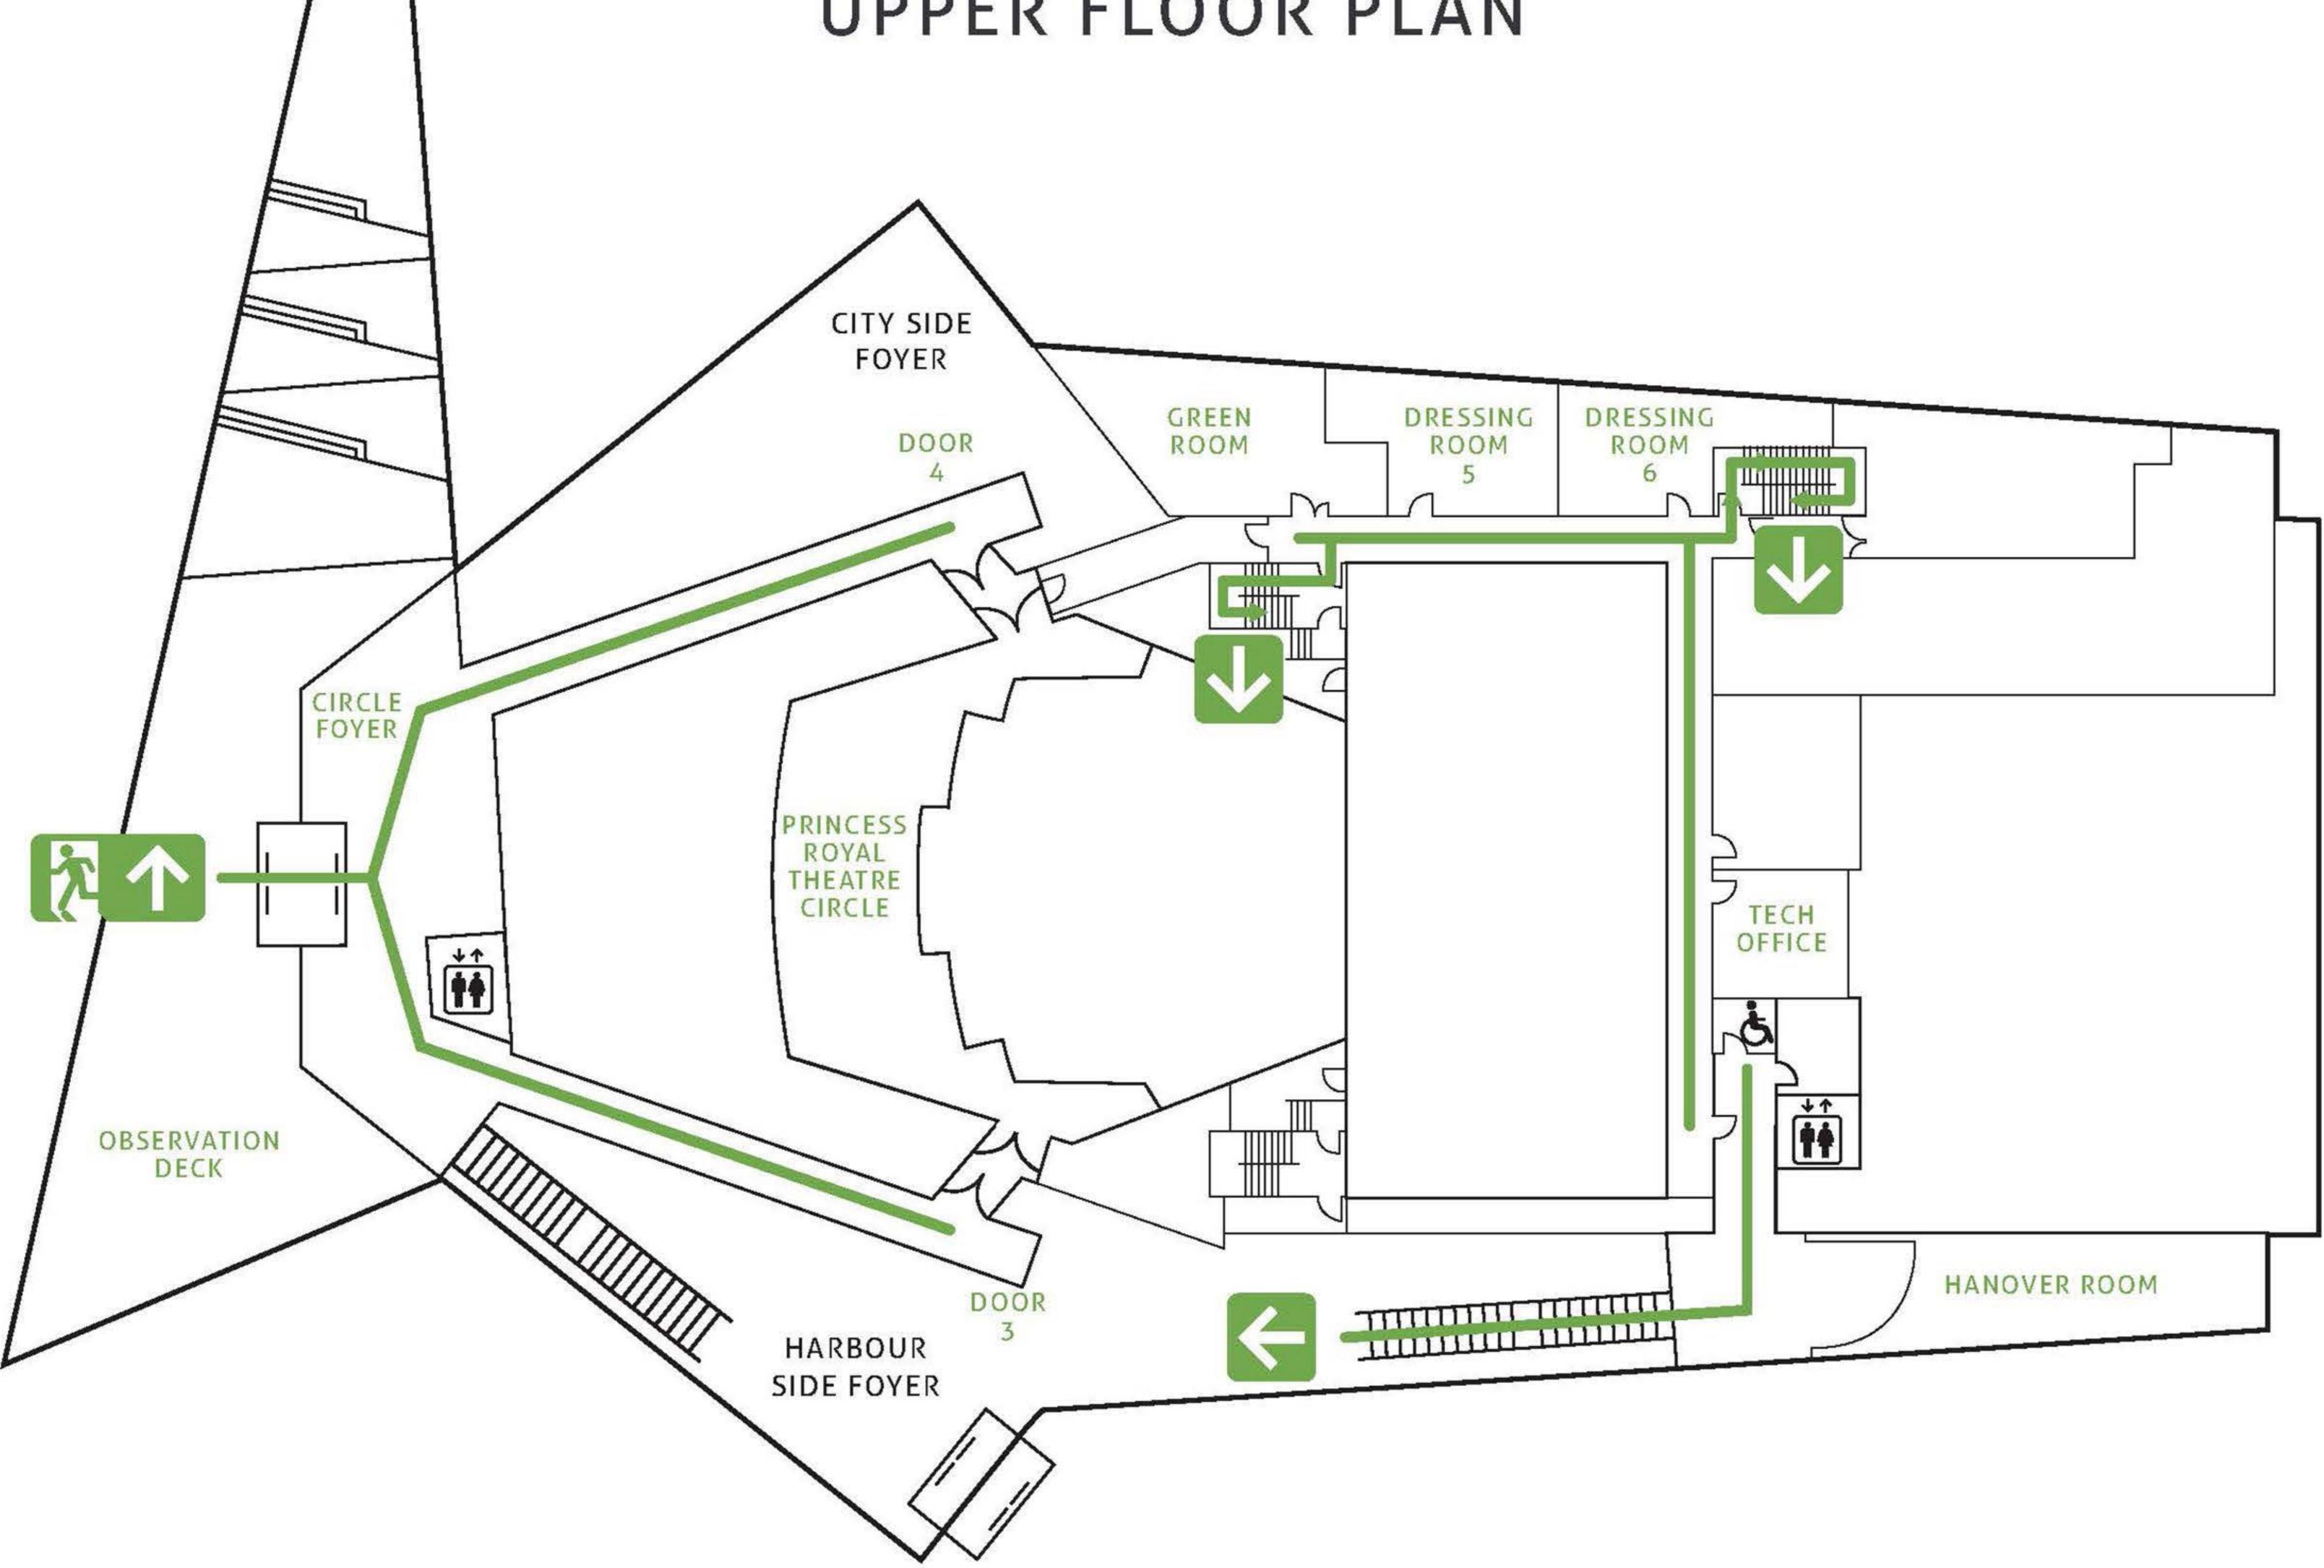

## EVACUATION DIAGRAM

# ALBANY ENTERTAINMENT CENTRE UPPER FLOOR PLAN

Hilton Hotel carpark entrance

EVACUATION ROUTE

EMERGENCY EXIT

ASSEMBLY POINT

Grass area in front of whale tours ticket office